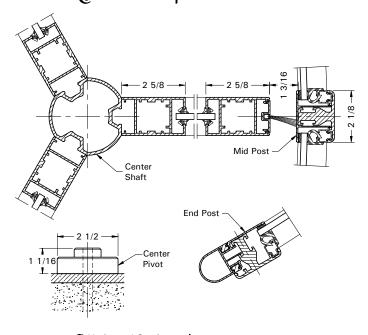

--------------|--------------------|
| 7'-0"                  | 7'-3"                    | 3'- 1 5/8"         |
| 7'-6"                  | 7'-9"                    | 3'-4 5/8"          |
| 8'-0"                  | 8'-3"                    | 3'-7 5/8"          |

## Options:

- Ceiling Lights (120 V Power from Above)
- Extended Door Heights (Contact Factory)
- Extended Canopy Heights (Contact Factory)
- Slidebolt lock
- 2 Point Lock
- Medium Style Door Wing
- Electric Locking with Post Mounted Control

#### Installation:

Door Installs on Finish Floor (No recess, rings, or cutouts required) Floor Must Be Dead Level.

Door Ties to Adjacent Storefront or Curtain-Wall System for Lateral Stability.

Adjacent Construction Not to Bear Down on any Part of Revolving Door.



# 3 Vertical Sections