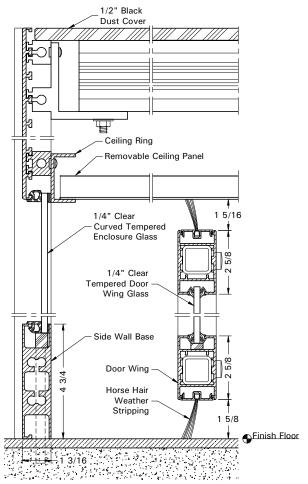

#### Installation:

Door Installs on Finish Floor (No recess, rings, or cutouts required) Floor Must Be Dead Level.

Door Ties to Adjacent Storefront or Curtain-Wall System for Lateral Stability.

Adjacent Construction Not to Bear Down on any Part of Revolving Door.

# 3 Vertical Sections