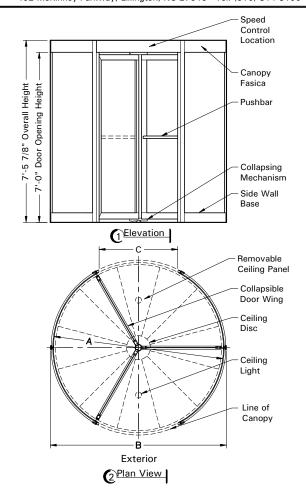

## Standard Size Doors

| Inside<br>Diameter "A" | Outside Net<br>Frame "B" | Throat Opening "C" |
|------------------------|--------------------------|--------------------|
| 7'-0"                  | 7'-3"                    | 3'- 1 5/8"         |
| 7'-6"                  | 7'-9"                    | 3'-4 5/8"          |
| 8'-0"                  | 8'-3"                    | 3'-7 5/8"          |

## Options:

- Ceiling Lights (120 V Power from Above)
- Extended Door Heights (Contact Factory)
- Extended Canopy Heights (Contact Factory)
- Slidebolt lock
- 2 Point Lock
- Medium Style Door Wing
- Electric Locking with Post Mounted Control